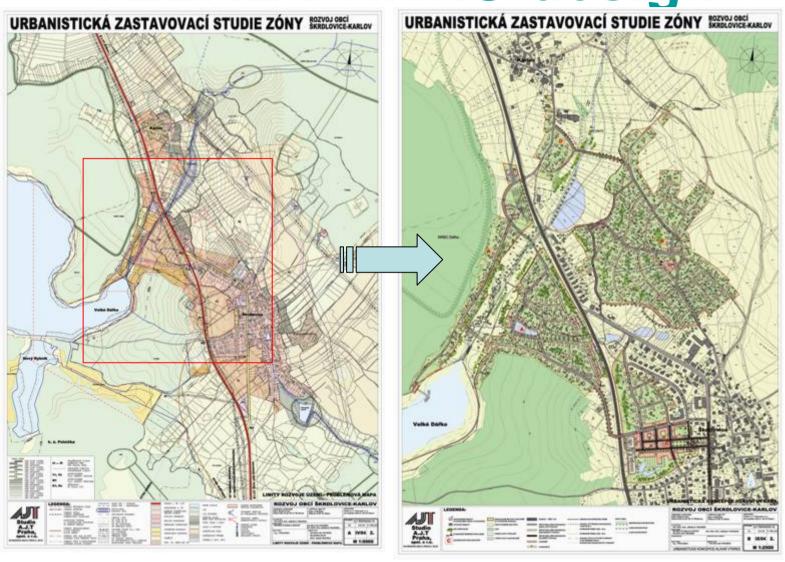

## 4 project plan

- Sector A -137 family houses+8 apartament complexes+2 apartament complexes with pub, shop, offices, 3 public buildings
- Sector B -209 family houses+1 apartament complex+3 apartament complexes with pub, shop, offices, 1 public building
- Sector C -29 family houses + 6 apartament complexes with pub, shop, offices, 5 public building (in the centrum of willage Škrdlovice and of the new future country resort)
- Sector B -21 family houses
- Sectors A+B+C+D together -396 family houses+9 apartament complex+11apartament complexes with waterpark,pub,shop,offices 9 public buildings etc.

# 3 steps project

- FIRST STEP Sector A and first part of Sector C
- SECOND STEP Second part of Sector C and Sector D
- THIRD STEP Sector B