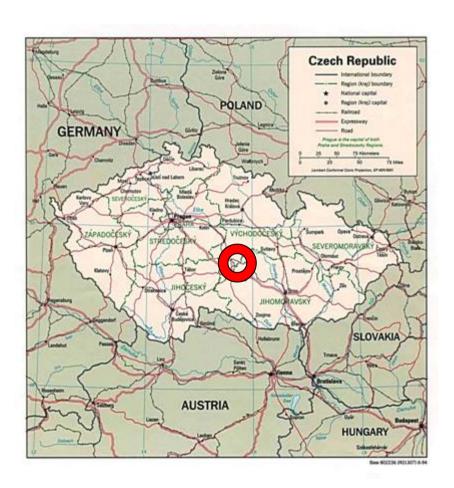

# LOCATION of project

- CZ region Vysočina / EU-NUTS II (Vysočina +Jihomoravský kraj)
- Lake Velé Dářko at 616 metres
- High Lands Českomoravská
   Vysočina
- Area of municipalities Škrdlovice and Karlov (<u>www.skrdlovice.cz</u>)

Acces via higway D1
110 km from Prague, 90 km from Brno
Airport of Prague, Vienna,
Bratislava, Brno