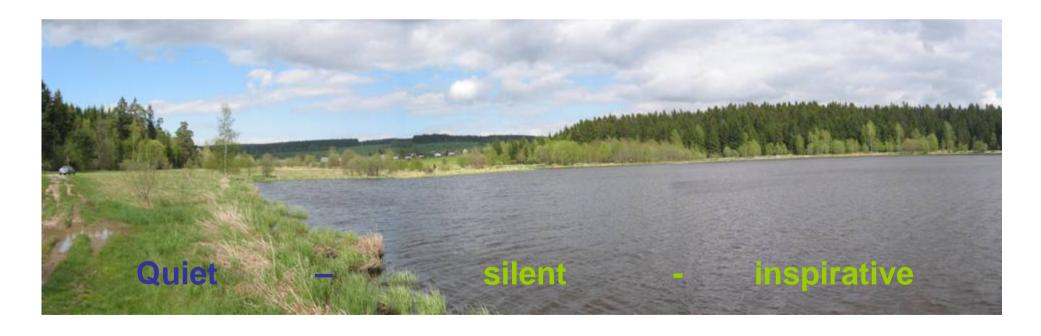

# LOCATION of project

- CZ region Vysočina / EU-NUTS II (Vysočina +Jihomoravský kraj)
- Lake Velé Dářko at 616 metres
- High Lands Českomoravská
   Vysočina
- Area of municipalities Škrdlovice and Karlov (<u>www.skrdlovice.cz</u>)