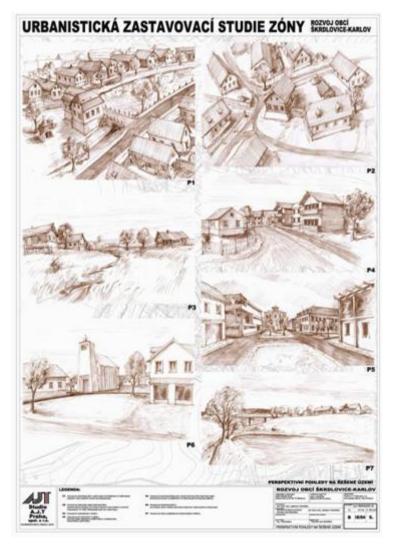

## **VELKE DARKO**

• FACILITIES TRADITIONAL CENTRAL EUROPEAN COUNTRY ATMOSPHERE

**BUT MODERN** swimming subtrope pool, restaurants,bar,hotel,shops, medical centre,church

#### ACTIVITIES

**SPORTS**(tennis,football,volleyball,golg,biking,walking, horse riders).

**WINTERSPORTS**(country skiing,skating,ice surfing).

**HISTORICAL**(UNESCO monuments, castles, day trips capital city's, Prague, Brno, Vienna, Bratislava). **CULTURA** (ART GALLERIES, THEATRE).

**SPECIALS**(hunting, shooting, climbing, survival, of road 4x4, animation team).