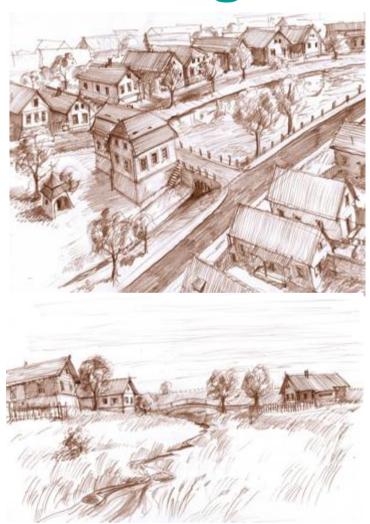

## **VELKE DARKO design**

# **VELKE DARKO design**

## 4 project plan

- Sector A -137 family houses+8 apartament complexes+2 apartament complexes with pub, shop, offices, 3 public buildings
- Sector B -209 family houses+1 apartament complex+3 apartament complexes with pub, shop, offices, 1 public building
- Sector C -29 family houses + 6 apartament complexes with pub, shop, offices, 5 public building (in the centrum of willage Škrdlovice and of the new future country resort)
- Sector B -21 family houses
- Sectors A+B+C+D together -396 family houses+9 apartament complex+11apartament complexes with waterpark,pub,shop,offices 9 public buildings etc.